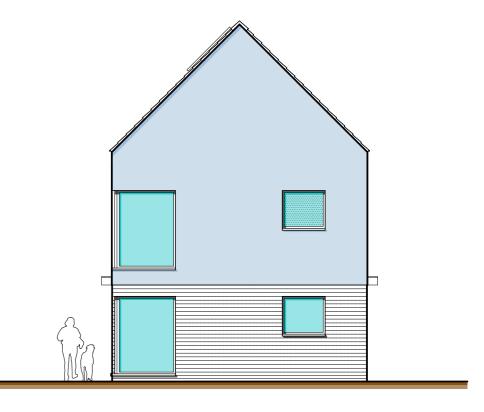

# PROPOSED SIDE ELEVATION - [SOUTH WEST]

#### MATERIALS:

WALLS: Mix of brick slips and K-Rend render finish

ROOFS: Concrete tiles Velux rooflights Photo voltaic roof panels DOORS & WINDOWS: Double glazed UPVC framed units [Grey]

RAINWATER GOODS: UPVC gutters and downpipes [Grey]