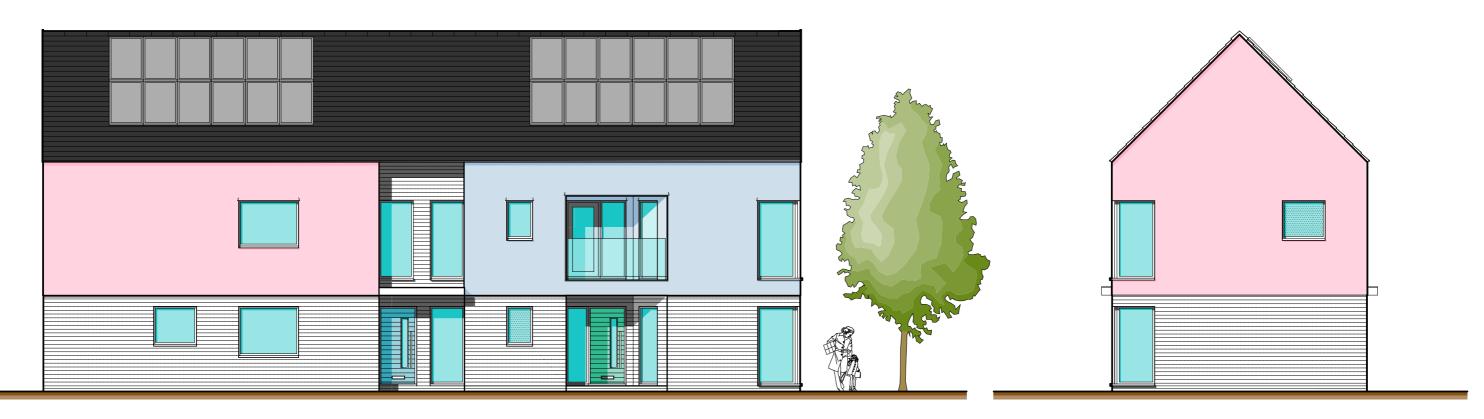

## PROPOSED ENTRANCE ELEVATION - [SOUTH EAST]

## PROPOSED ENTRANCE ELEVATION - [NORTH EAST]

#### MATERIALS:

WALLS: Mix of brick slips and K-Rend render finish

ROOFS: Concrete tiles Velux rooflights Photo voltaic roof panels DOORS & WINDOWS: Double glazed UPVC framed units [Grey]

RAINWATER GOODS: UPVC gutters and downpipes [Grey]